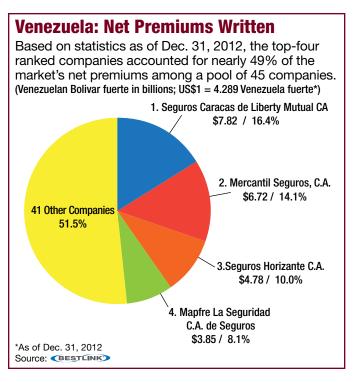

#### **■ VENEZUELA**, FROM PAGE 2

Despite the ups and downs Venezuela has been facing throughout Chavez's illness and now leading up to its presidential elections, the insurance market has been resilient. Net premiums written more than doubled from 2009 to 2012, growing from 23.23 billion Venezuelan bolivar fuerte (US\$3.7 billion) in 2009 to 47.76 billion Venezuelan bolivar fuerte in 2012, according to BestLink, A.M. Best's online financial system.